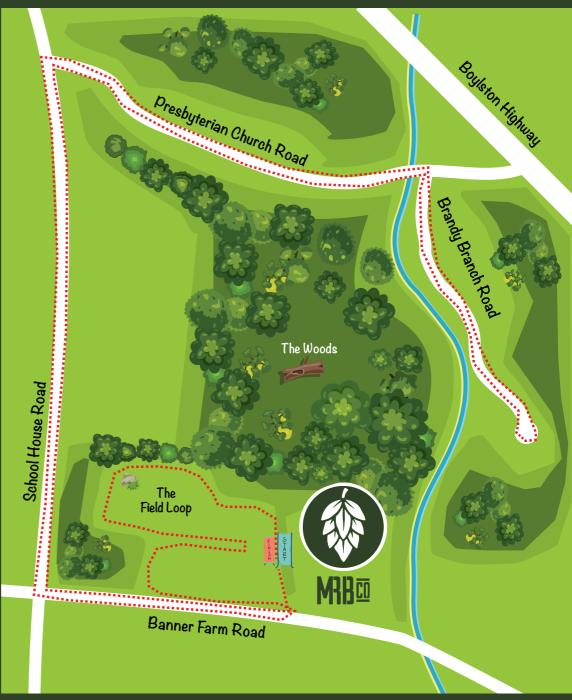

## **THE COURSE**

The Start & Finish lines will be well marked in the field beside Mills River Brewery.

From the start line, turn right on Banner Farm Rd.

Turn right at the intersection of Banner Farm Rd. and School House Rd.

Turn right on Presbyterian Church Rd.

Turn right at Brandy Branch Rd and run to the cul-de-sac.

There will be a water station at the cul-de-sac.

From there proceed back down Brandy Branch Rd.

Turn left on Presbyterian Church Rd.

Turn left on School House Rd.

Turn left on Banner Farm Rd.

Turn left into the field loop and finish at the start location next to Mills River Brewery

## 2024 MILLS RIVER BREWING 5K & FUN RUN COURSE MAP

The race will be timed, and the course will be well marked with volunteers at each intersection. The roads will not be closed, so please remember to stay to the right as you run.